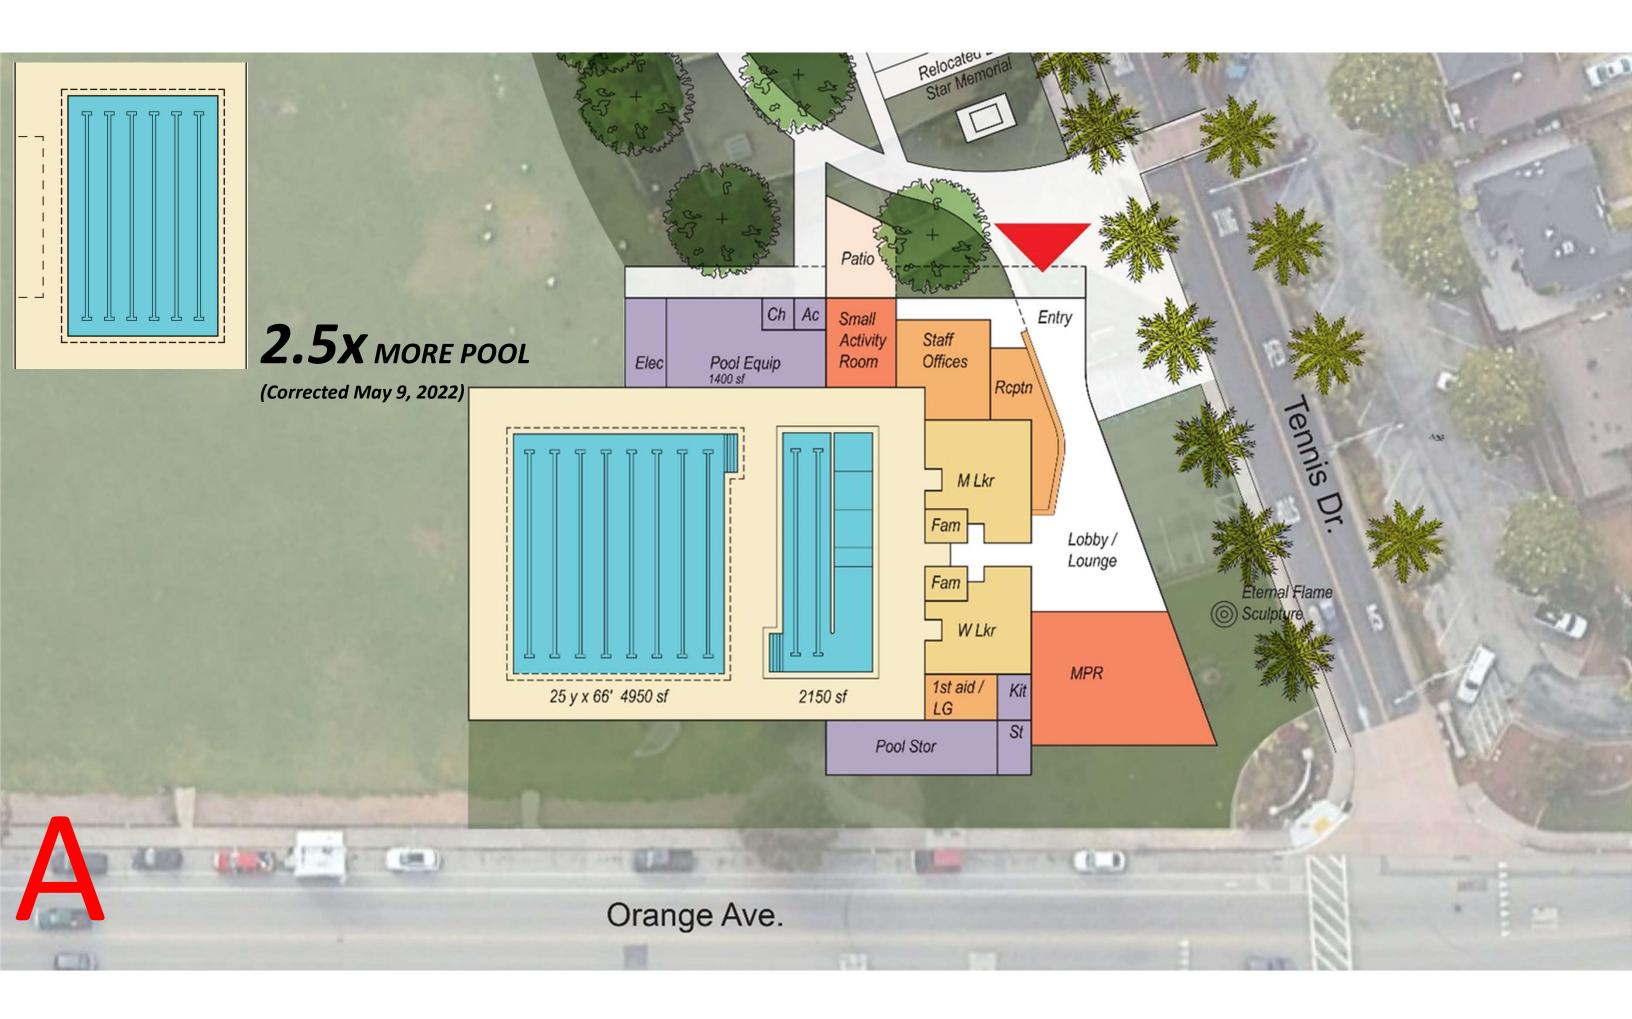

# **Existing Conditions**

• Components of the existing Orange Pool: 6 lanes, shallow to deep, 83 degree average water temperature, sauna

O What works well?

 Challenges: water temperature (too cold and too hot), not enough lanes for competition, ventilation, ADA, glare, deck space

# For Consideration...

- **Pool location:** Discuss two indoor versus one indoor and one outdoor (same cost as shown). Pros and cons of each.
- Aquatic features: swim lanes, starting blocks, slides, zero entry, therapy features, diving boards/platforms, jets/sprays, water-polo, synchronized swimming, bleachers,
- Building amenities and adjacencies: locker rooms, swim lounge, multipurpose room, front desk
- Access/Parking: how the building is accessed, pick-up/drop-off, parking
- Other Ideas/Comments