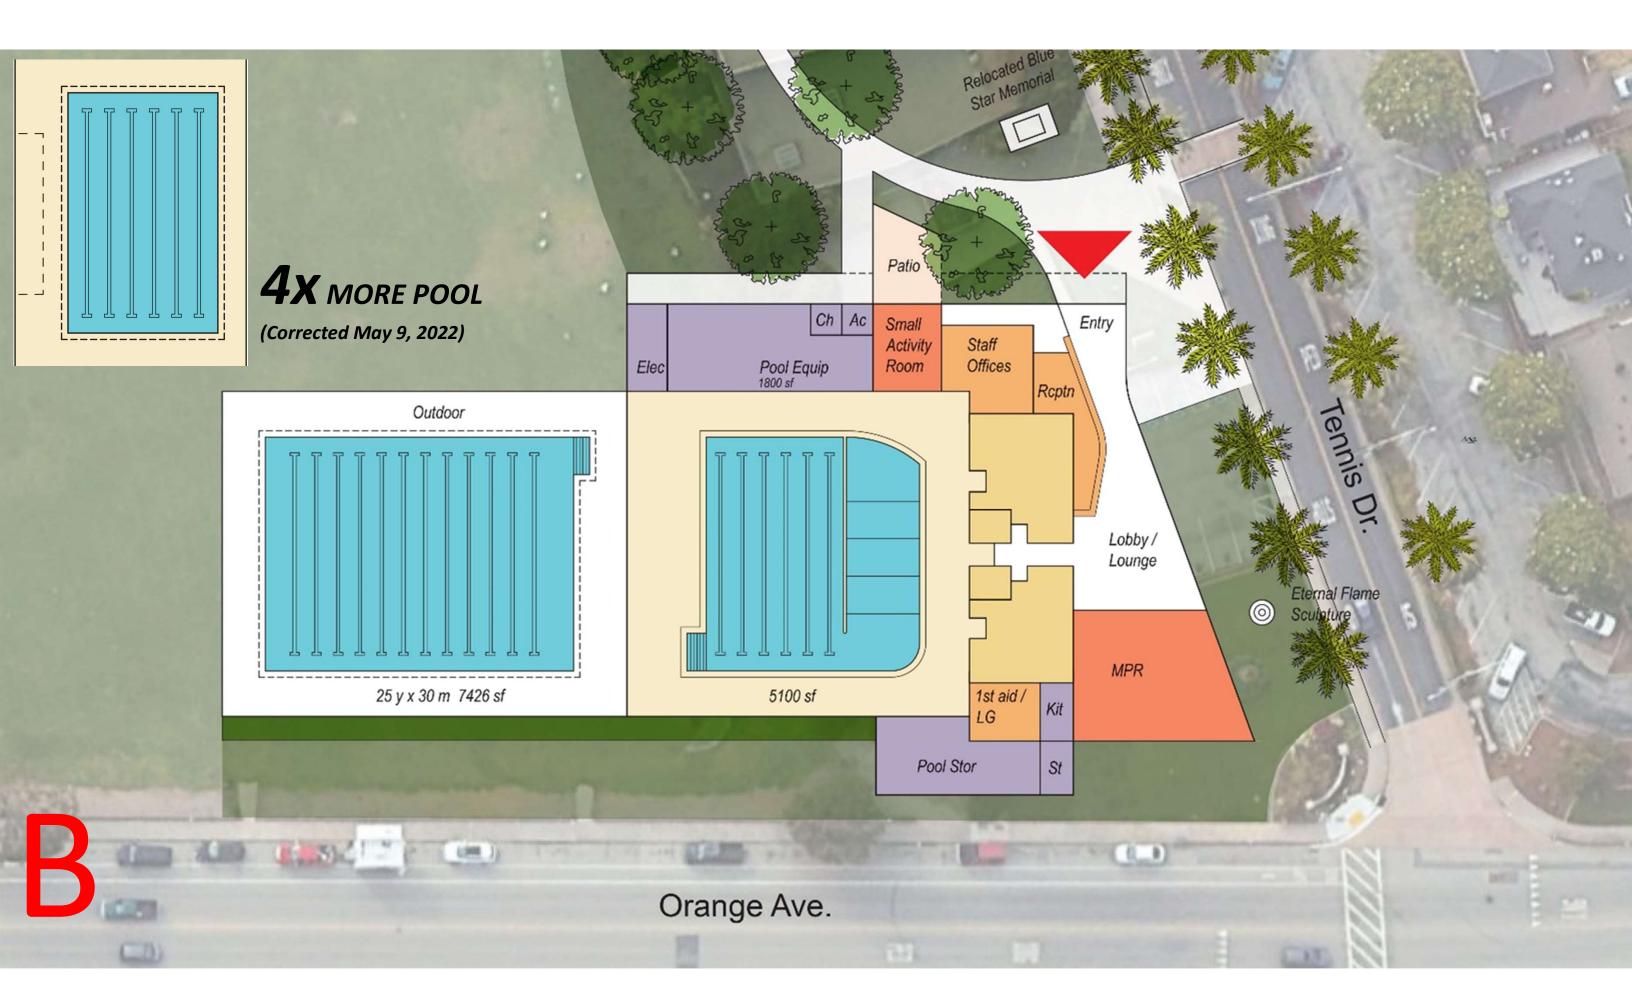

# **Existing Conditions**

• Components of the existing Orange Pool: 6 lanes, shallow to deep, 83 degree average water temperature, sauna

O What works well?

 Challenges: water temperature (too cold and too hot), not enough lanes for competition, ventilation, ADA, glare, deck space

Lap A 8 lanes X 25 Yards

Lap B Polo

Warm Water 2 lanes X 25 Yards + ZB

Warm Water 6 lanes X 25 Yards + ZB

Warm Water 4 lanes X 25 Yards + ZB

#### 12 lanes (30M) X 25 Yards – Water

# For Consideration...

- **Pool location:** Discuss two indoor versus one indoor and one outdoor (same cost as shown). Pros and cons of each.
- Aquatic features: swim lanes, starting blocks, slides, zero entry, therapy features, diving boards/platforms, jets/sprays, water-polo, synchronized swimming, bleachers,
- Building amenities and adjacencies: locker rooms, swim lounge, multipurpose room, front desk
- Access/Parking: how the building is accessed, pick-up/drop-off, parking
- Other Ideas/Comments