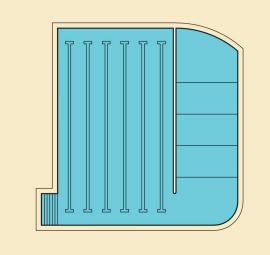

Lap A 8 lanes X 25 Yards

Lap B Polo

Warm Water 2 lanes X 25 Yards + ZB

Warm Water 6 lanes X 25 Yards + ZB

Warm Water 4 lanes X 25 Yards + ZB

#### 12 lanes (30M) X 25 Yards – Water