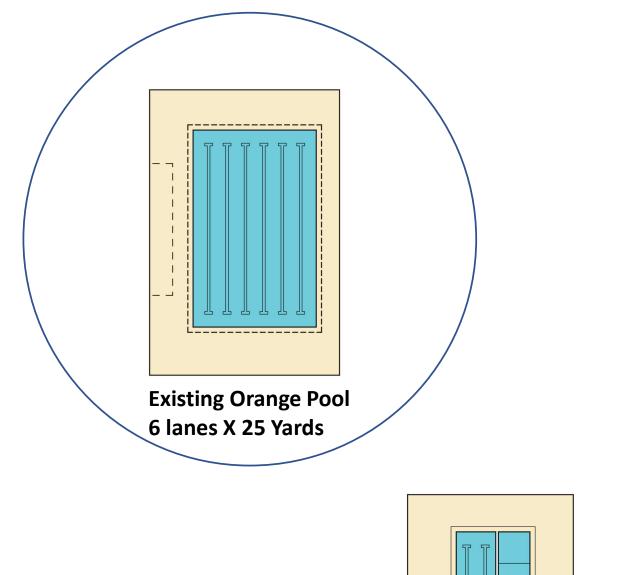

# **Existing Conditions**

• Components of the existing Orange Pool: 6 lanes, shallow to deep, 83 degree average water temperature, sauna

O What works well?

 Challenges: water temperature (too cold and too hot), not enough lanes for competition, ventilation, ADA, glare, deck space