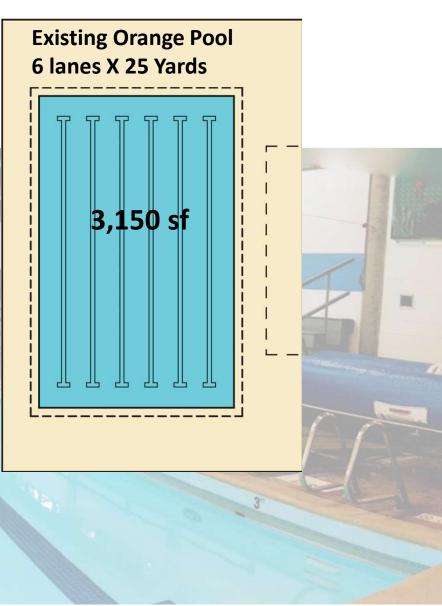

# **Existing Conditions**

• Components of the existing Orange Pool: 6 lanes, shallow to deep, 83 degree average water temperature, sauna

O What works well?

 Challenges: water temperature (too cold and too hot), not enough lanes for competition, ventilation, ADA, glare, deck space