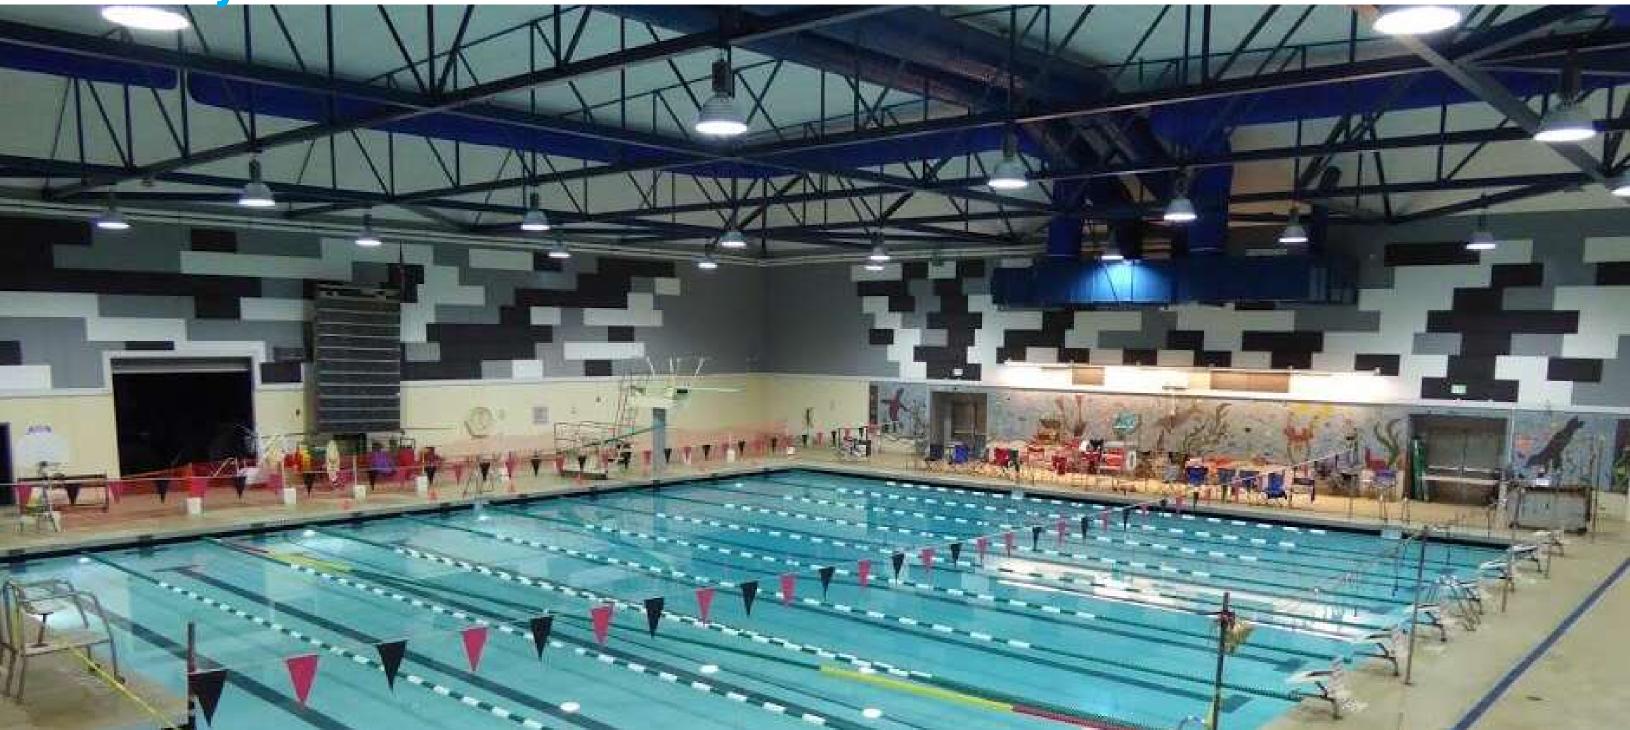

Brink Swimming Pool City of Pacifica

New Giammona Pool Westmoor High School

Silliman Aquatic Center City of Newark

La Petite Baleen Swim School San Francisco

San Ramon Aquatic Center City of San Ramon

# **Existing Conditions**

• Components of the existing Orange Pool: 6 lanes, shallow to deep, 83 degree average water temperature, sauna

O What works well?

 Challenges: water temperature (too cold and too hot), not enough lanes for competition, ventilation, ADA, glare, deck space