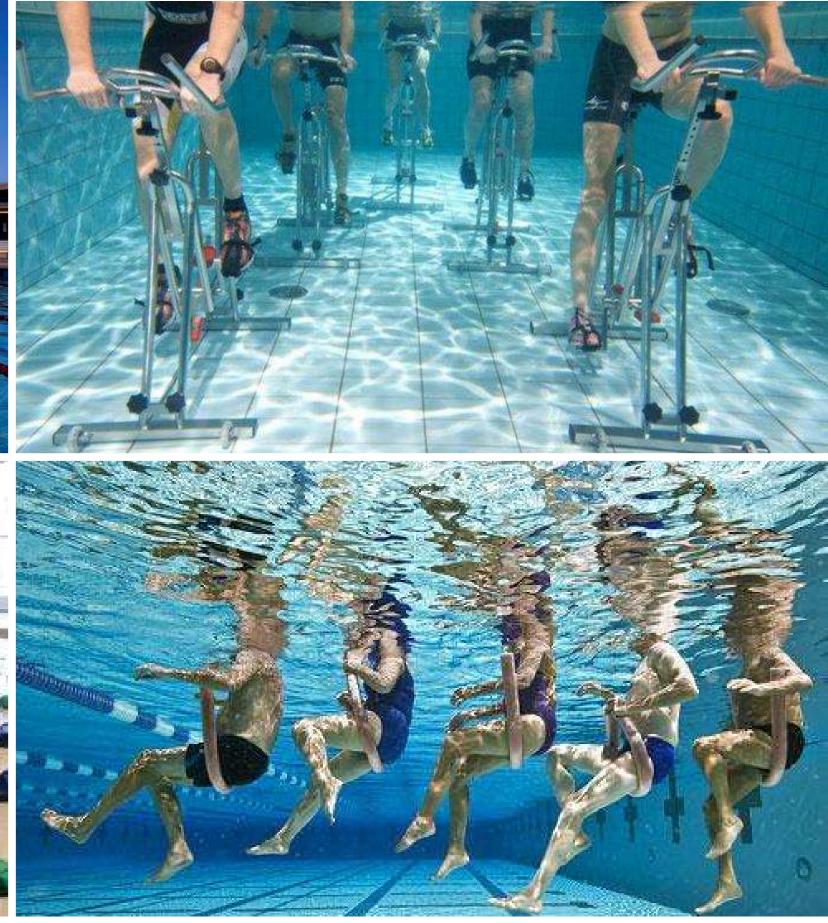

Lap A 8 lanes X 25 Yards

Lap B Polo

Warm Water 2 lanes X 25 Yards + ZB

Warm Water 6 lanes X 25 Yards + ZB

Warm Water 4 lanes X 25 Yards + ZB

#### 12 lanes (30M) X 25 Yards – Water