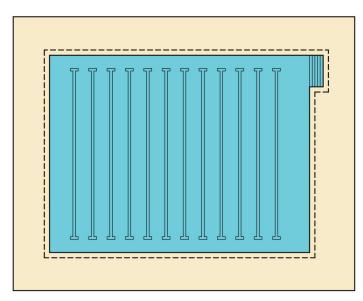

Lap A 8 lanes X 25 Yards

Lap B Polo

Warm Water 2 lanes X 25 Yards + ZB

Warm Water 6 lanes X 25 Yards + ZB

Warm Water 4 lanes X 25 Yards + ZB

#### 12 lanes (30M) X 25 Yards – Water