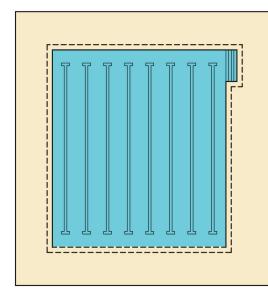

Lap A 8 lanes X 25 Yards

Lap B Polo

Warm Water 2 lanes X 25 Yards + ZB

Warm Water 6 lanes X 25 Yards + ZB

Warm Water 4 lanes X 25 Yards + ZB

#### 12 lanes (30M) X 25 Yards – Water