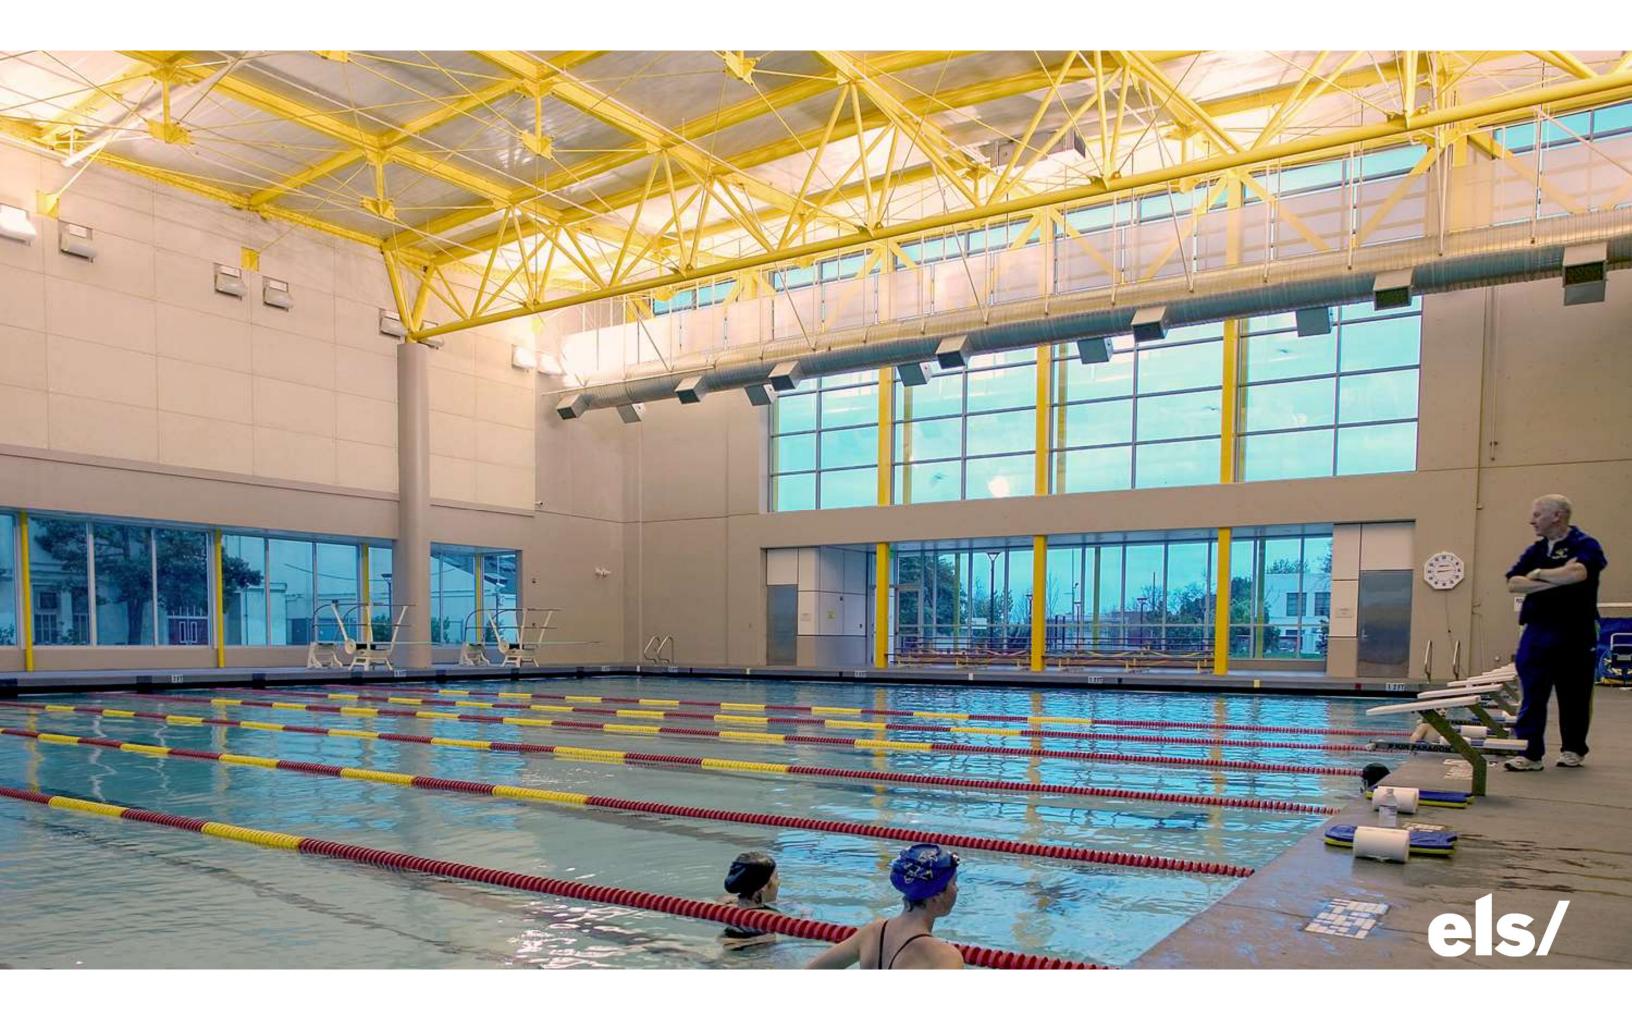

Brink Swimming Pool City of Pacifica

New Giammona Pool Westmoor High School

Silliman Aquatic Center City of Newark

La Petite Baleen Swim School San Francisco

San Ramon Aquatic Center City of San Ramon

# **Existing Conditions**

• Components of the existing Orange Pool: 6 lanes, shallow to deep, 83 degree average water temperature, sauna

O What works well?

 Challenges: water temperature (too cold and too hot), not enough lanes for competition, ventilation, ADA, glare, deck space