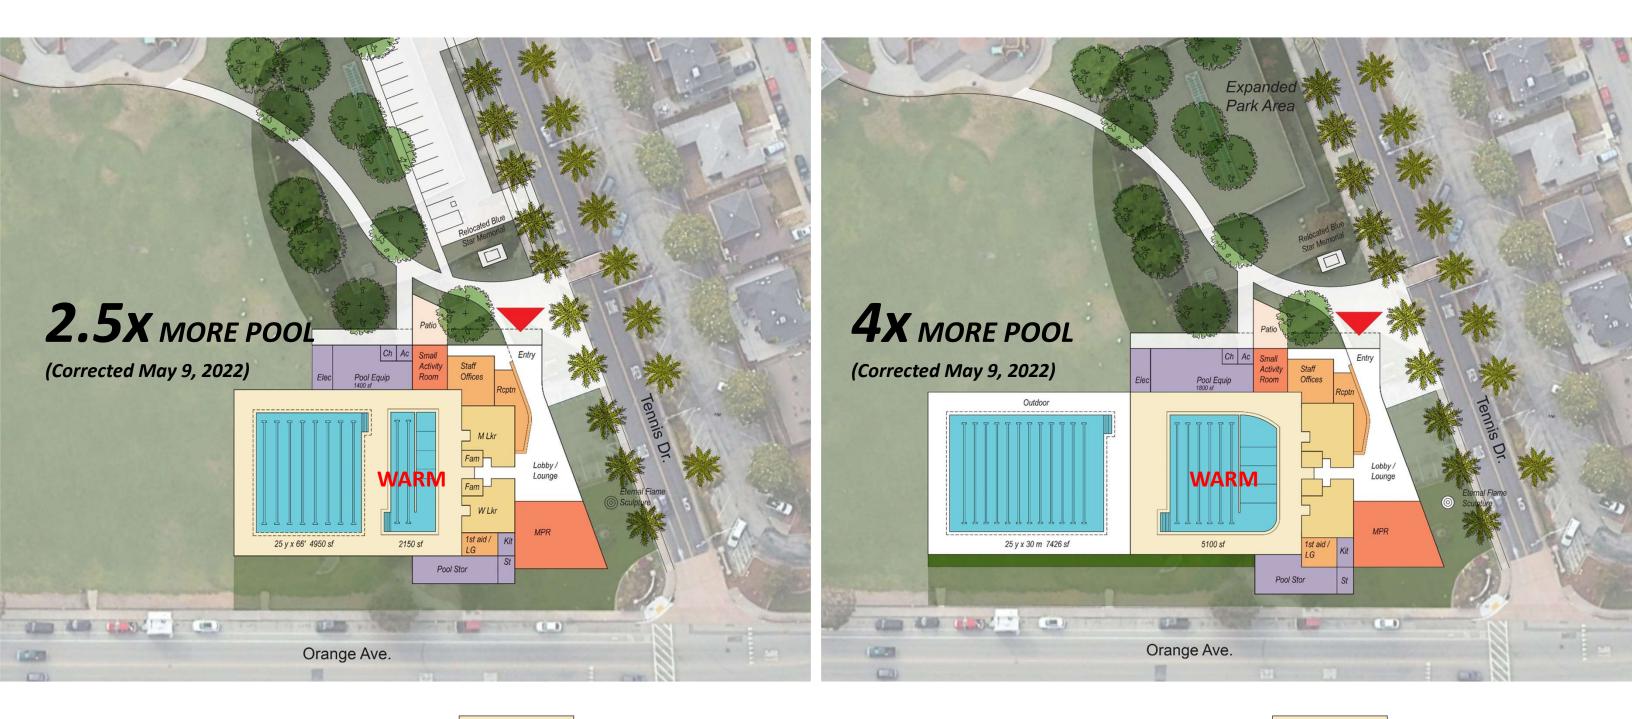

# **Existing Conditions**

• Components of the existing Orange Pool: 6 lanes, shallow to deep, 83 degree average water temperature, sauna

O What works well?

 Challenges: water temperature (too cold and too hot), not enough lanes for competition, ventilation, ADA, glare, deck space

# For Consideration...

- **Pool location:** Discuss two indoor versus one indoor and one outdoor (same cost as shown). Pros and cons of each.
- Aquatic features: swim lanes, starting blocks, slides, zero entry, therapy features, diving boards/platforms, jets/sprays, water-polo, synchronized swimming, bleachers,
- Building amenities and adjacencies: locker rooms, swim lounge, multipurpose room, front desk
- Access/Parking: how the building is accessed, pick-up/drop-off, parking
- Other Ideas/Comments