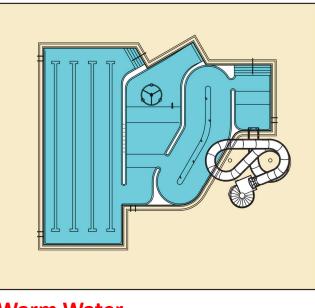

# **Existing Conditions**

• Components of the existing Orange Pool: 6 lanes, shallow to deep, 83 degree average water temperature, sauna

O What works well?

 Challenges: water temperature (too cold and too hot), not enough lanes for competition, ventilation, ADA, glare, deck space