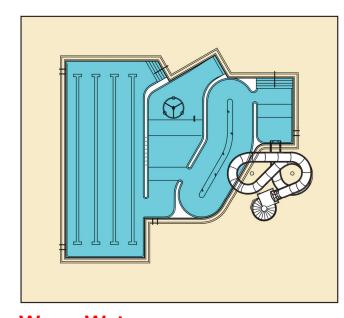

### **PROJECT CONCEPT**

- Construct a new 28,500 sf facility
- Two pools
  - Cool-water lap pool
  - Warm-water teaching/recreation pool
- Multi-Purpose Room
- Swimmer's Lounge
- Maintain operation of existing pool throughout construction of the new pool facility
- Explore Planet Friendly Design Options