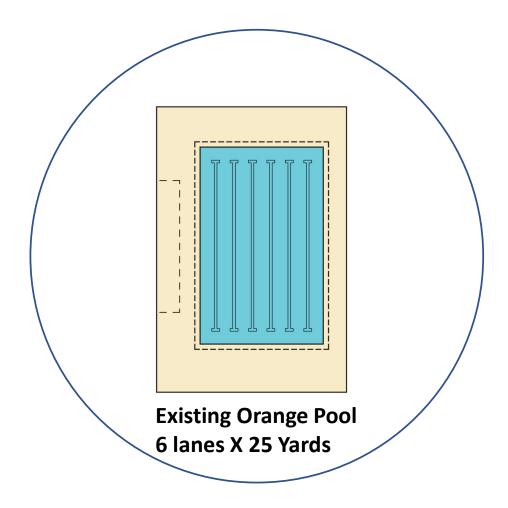

## Existing Conditions

- Components of the existing Orange Pool:
  - 6 lanes, shallow to deep,
  - 83 degree average water temperature, sauna
- What works well?
- Challenges: water temperature (too cold and too hot), not enough lanes for competition, ventilation, ADA, glare, deck space