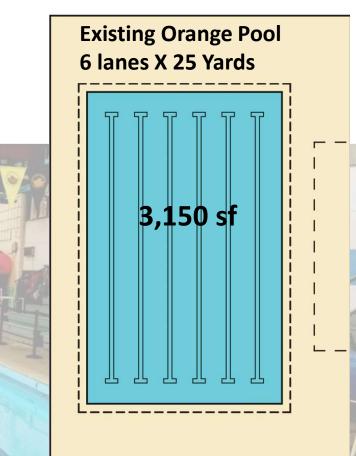

## Existing Conditions

- Components of the existing Orange Pool:
  - 6 lanes, shallow to deep,
  - 83 degree average water temperature, sauna
- What works well?
- Challenges: water temperature (too cold and too hot), not enough lanes for competition, ventilation, ADA, glare, deck space