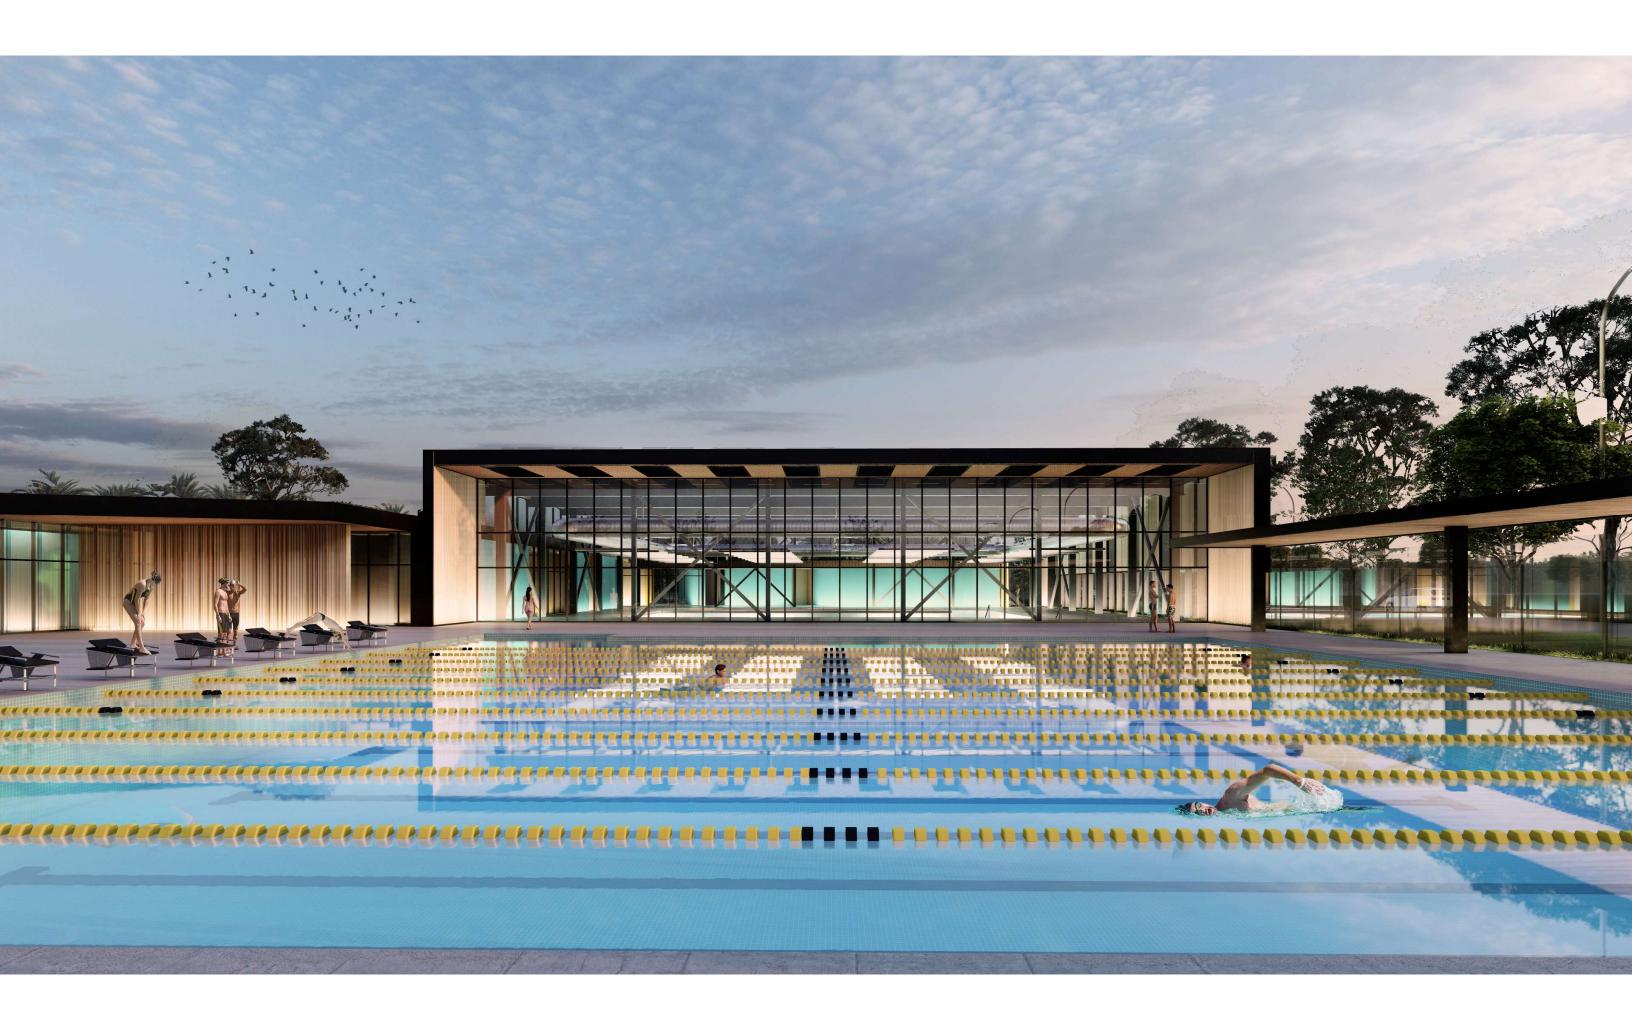

### **PROJECT CONCEPT**

- Construct a new 28,500 sf facility
- Two pools
  - Cool-water lap pool
  - Warm-water teaching/recreation pool
- Multi-Purpose Room
- Swimmer's Lounge
- Maintain operation of existing pool throughout construction of the new pool facility
- Explore Planet Friendly Design Options

## Existing Conditions

- Components of the existing Orange Pool:
  - 6 lanes, shallow to deep,
  - 83 degree average water temperature, sauna
- What works well?
- Challenges: water temperature (too cold and too hot), not enough lanes for competition, ventilation, ADA, glare, deck space