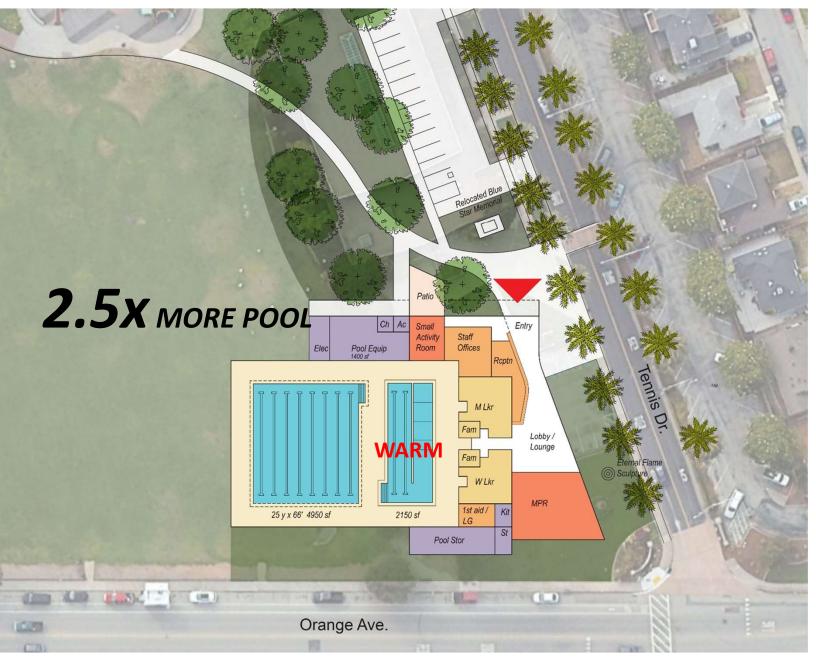

### **PROJECT CONCEPT**

- Construct a new 28,500 sf facility
- Two pools
  - Cool-water lap pool
  - Warm-water teaching/recreation pool
- Multi-Purpose Room
- Swimmer's Lounge
- Maintain operation of existing pool throughout construction of the new pool facility
- Explore Planet Friendly Design Options