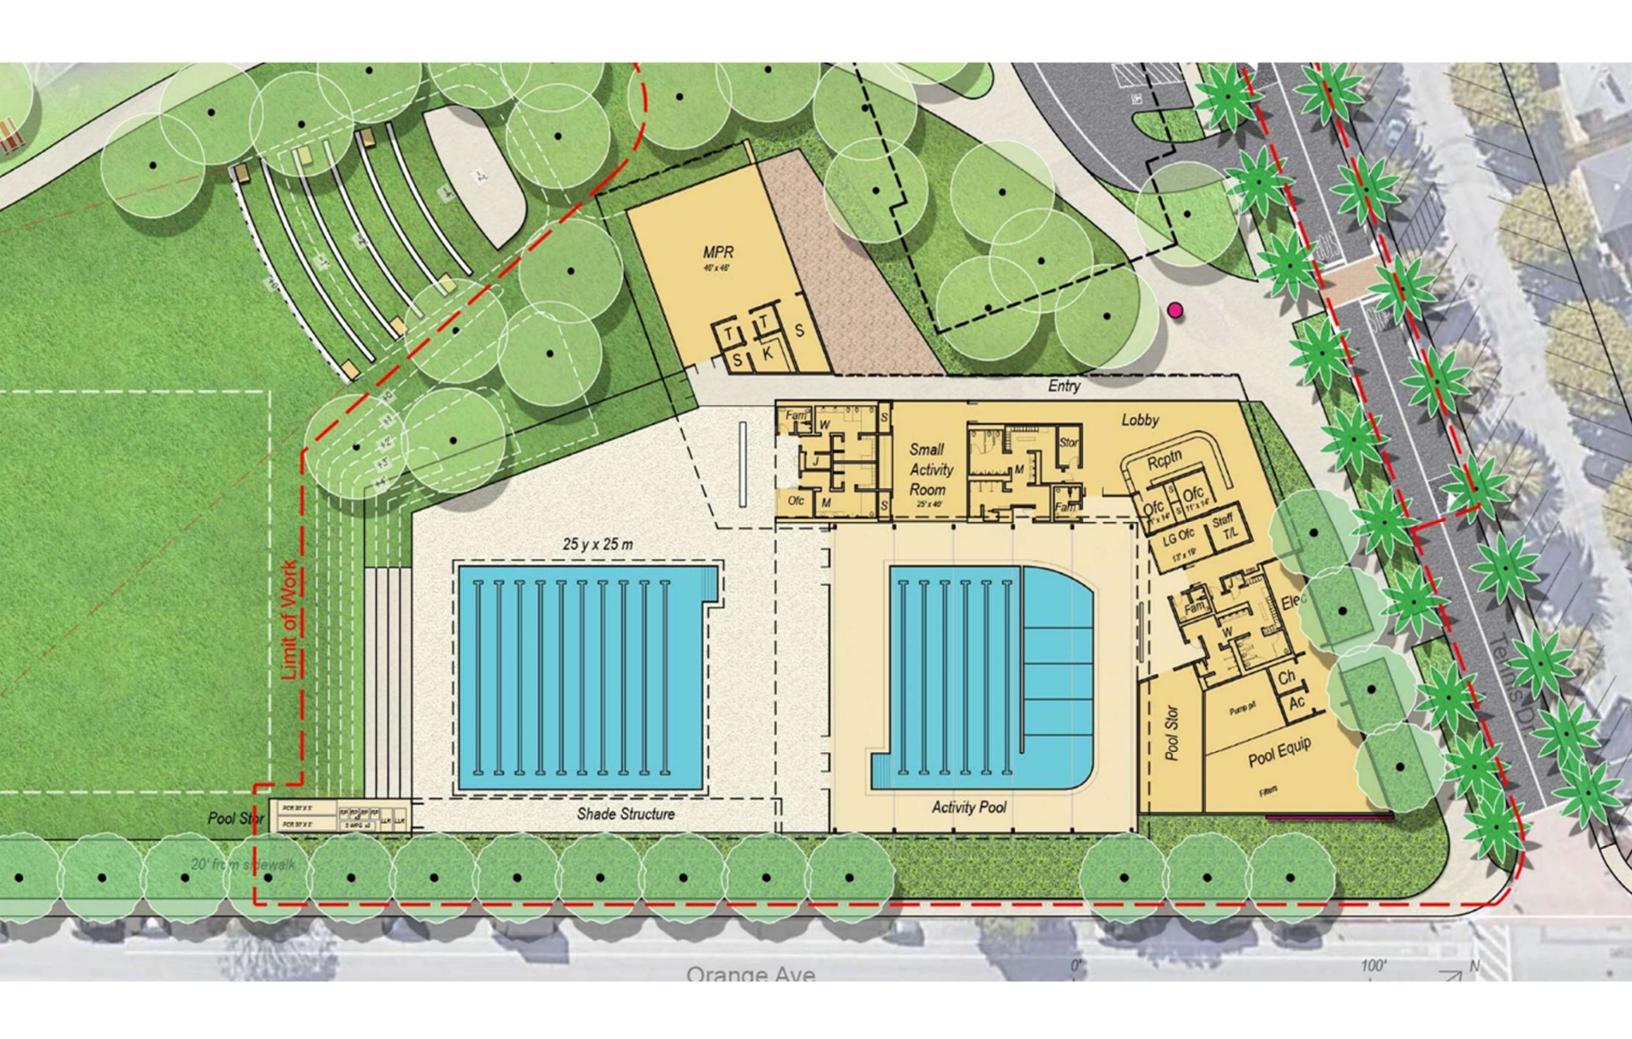

### **PROJECT CONCEPT**

- Construct a new 28,500 sf facility
- Two pools
  - Cool-water lap pool
  - Warm-water teaching/recreation pool
- Multi-Purpose Room
- Swimmer's Lounge
- Maintain operation of existing pool throughout construction of the new pool facility
- Explore Planet Friendly Design Options

### **Overall Project Budget**

Soft Costs (design, permits, fees) \$9,000,000

Hard Costs (construction) \$40,000,000

Total Budget \$49,000,000