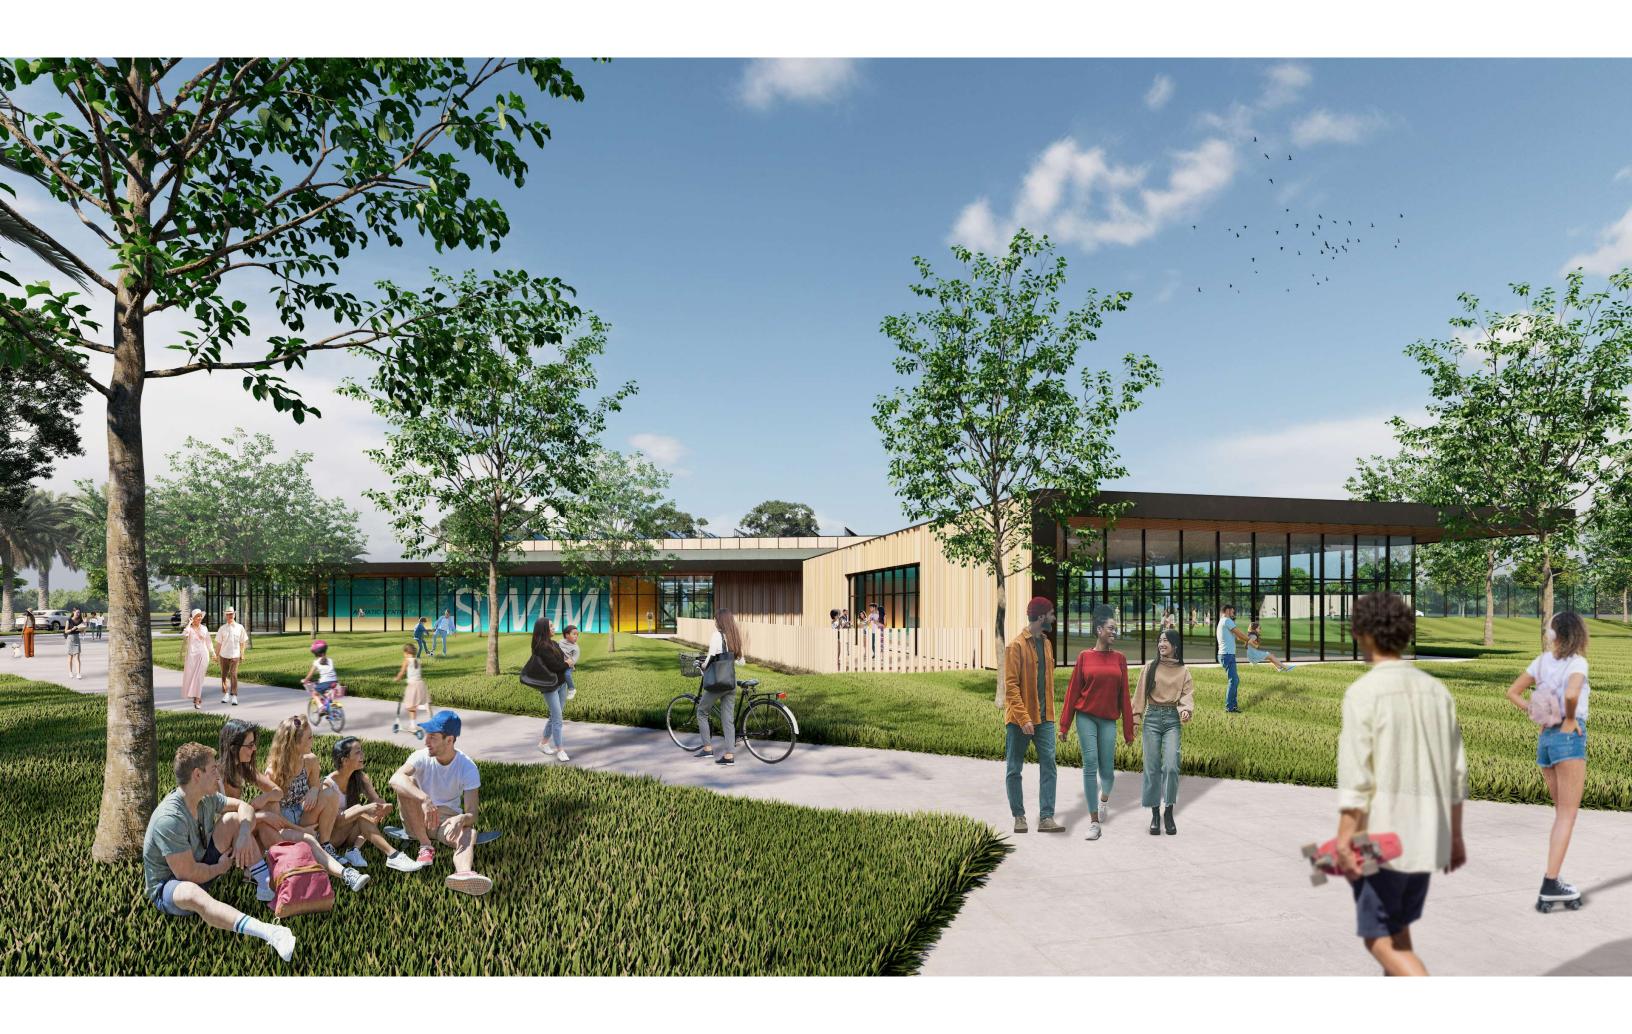

### **PROJECT CONCEPT**

- Construct a new 28,500 sf facility
- Two pools
  - Cool-water lap pool
  - Warm-water teaching/recreation pool
- Multi-Purpose Room
- Swimmer's Lounge
- Maintain operation of existing pool throughout construction of the new pool facility
- Explore Planet Friendly Design Options