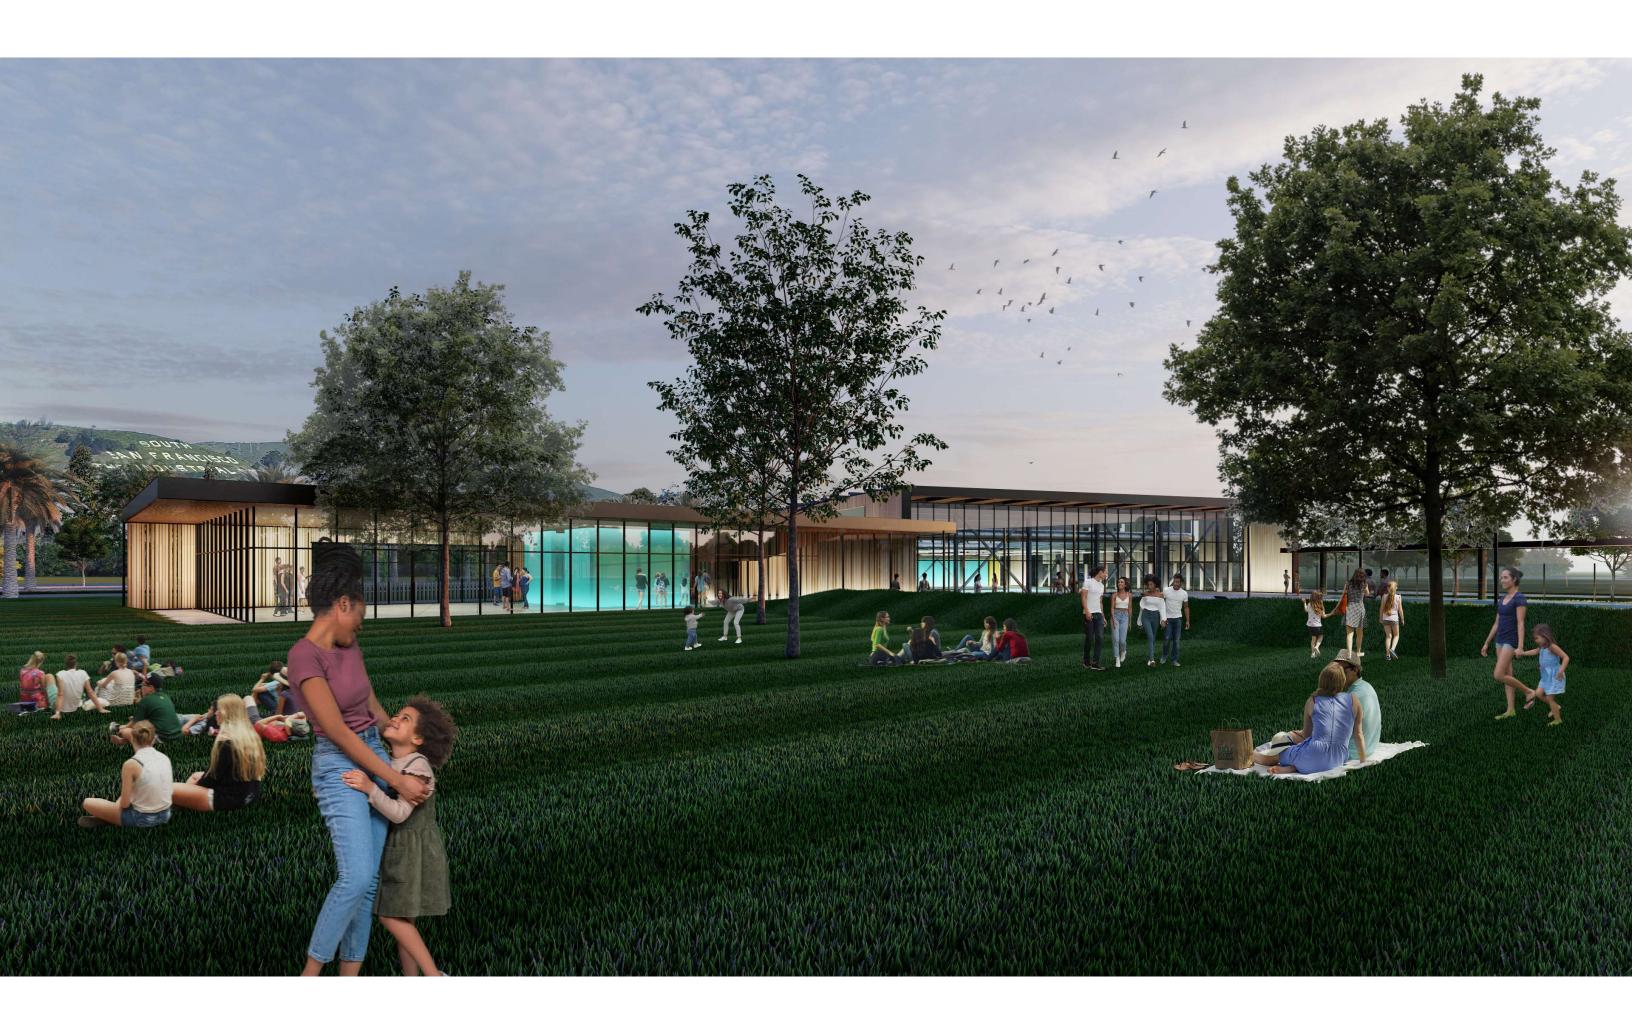

### **PROJECT CONCEPT**

- Construct a new 28,500 sf facility
- Two pools
  - Cool-water lap pool
  - Warm-water teaching/recreation pool
- Multi-Purpose Room
- Swimmer's Lounge
- Maintain operation of existing pool throughout construction of the new pool facility
- Explore Planet Friendly Design Options