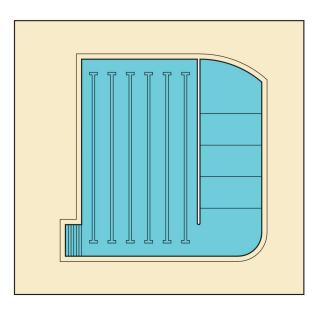

### Welcome!

Capital Projects, City of South San Francis

Orange Memorial Park Pool Workshop Series – Workshop #2

Aquatic Center els/

Lap A 8 lanes X 25 Yards

Lap B 12 lanes (30M) X 25 Yards – Water Polo

Warm Water 2 lanes X 25 Yards + ZB

Warm Water 6 lanes X 25 Yards + ZB

Warm Water 4 lanes X 25 Yards + ZB