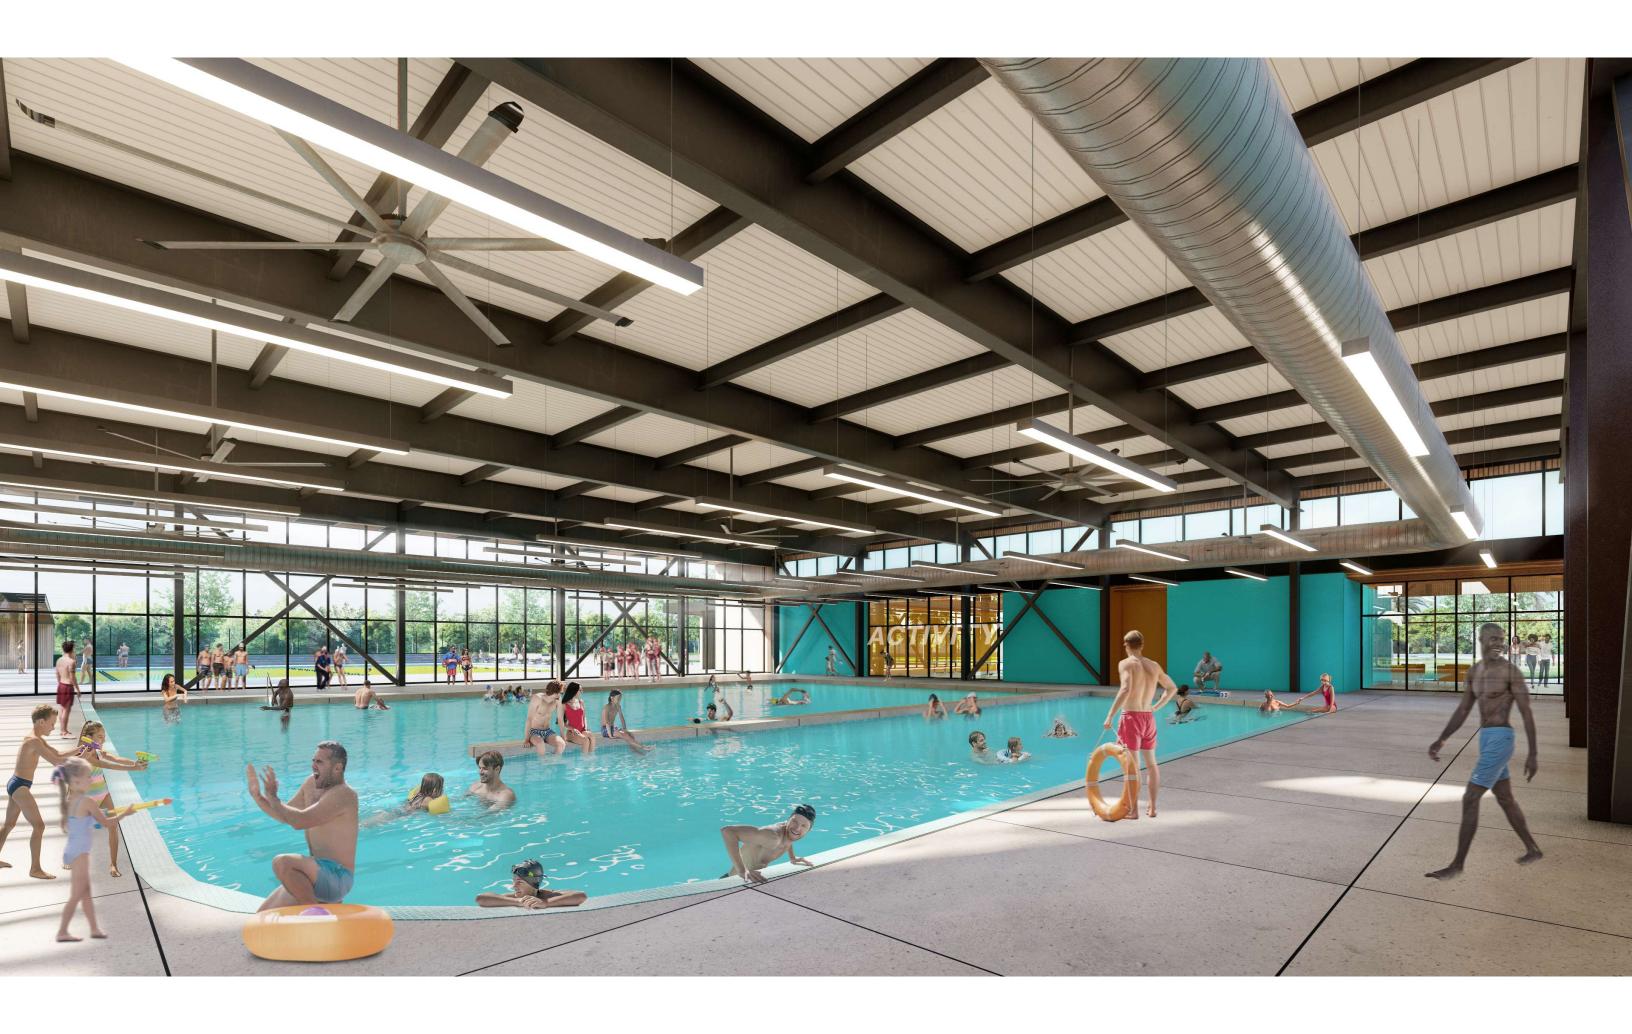

### **PROJECT CONCEPT**

- Construct a new 28,500 sf facility
- Two pools
  - Cool-water lap pool
  - Warm-water teaching/recreation pool
- Multi-Purpose Room
- Swimmer's Lounge
- Maintain operation of existing pool throughout construction of the new pool facility
- Explore Planet Friendly Design Options

## Existing Conditions

- Components of the existing Orange Pool:
  - 6 lanes, shallow to deep,
  - 83 degree average water temperature, sauna
- What works well?
- Challenges: water temperature (too cold and too hot), not enough lanes for competition, ventilation, ADA, glare, deck space