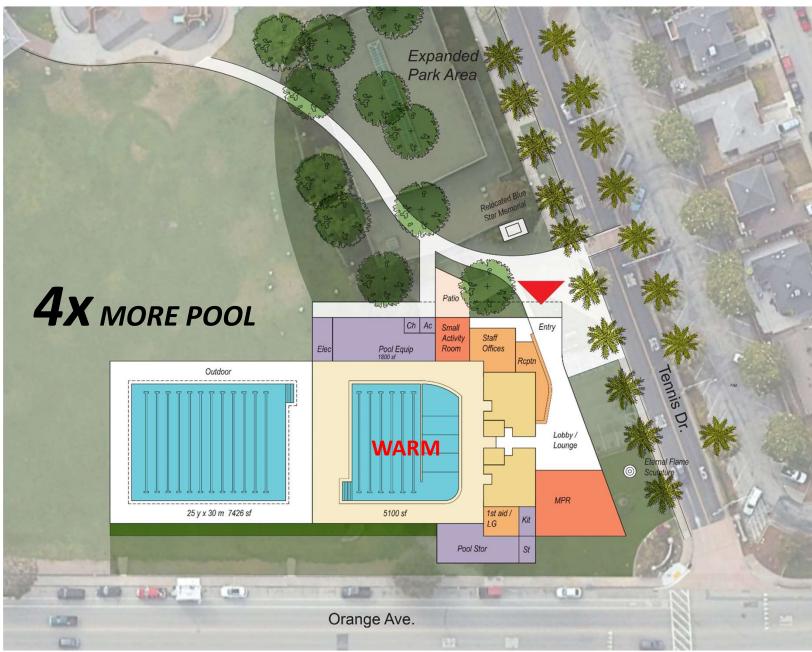

### **PROJECT CONCEPT**

- Construct a new 28,500 sf facility
- Two pools
  - Cool-water lap pool
  - Warm-water teaching/recreation pool
- Multi-Purpose Room
- Swimmer's Lounge
- Maintain operation of existing pool throughout construction of the new pool facility
- Explore Planet Friendly Design Options