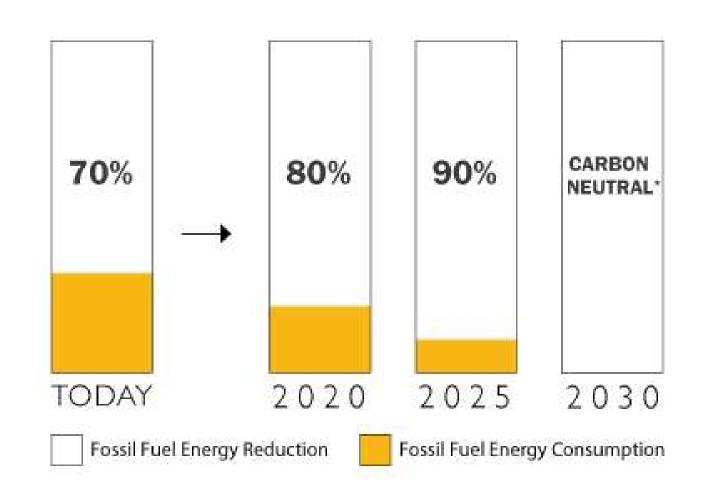

### TWO PRIMARY OBJECTIVES:

•Achieve a dramatic reduction in the energy consumption and CO<sub>2</sub> emissions of the built environment by 2030, and a complete phase-out of fossil fuel CO<sub>2</sub> emissions by 2040; and,

•Advance the development of sustainable, resilient, equitable, and zero-carbon buildings

Workshop #3 – Preferred Concept