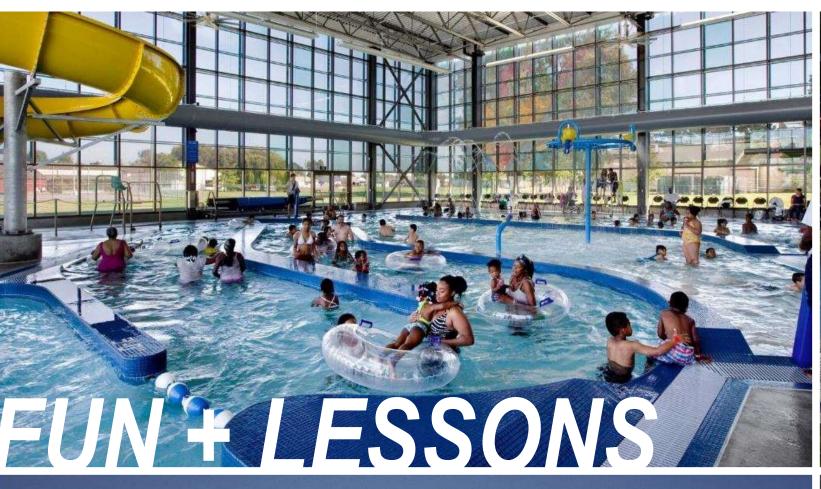

### **PROJECT CONCEPT**

- Construct a new 28,500 sf facility
- Two pools
  - Cool-water lap pool
  - Warm-water teaching/recreation pool
- Multi-Purpose Room
- Swimmer's Lounge
- Maintain operation of existing pool throughout construction of the new pool facility
- Explore Planet Friendly Design Options