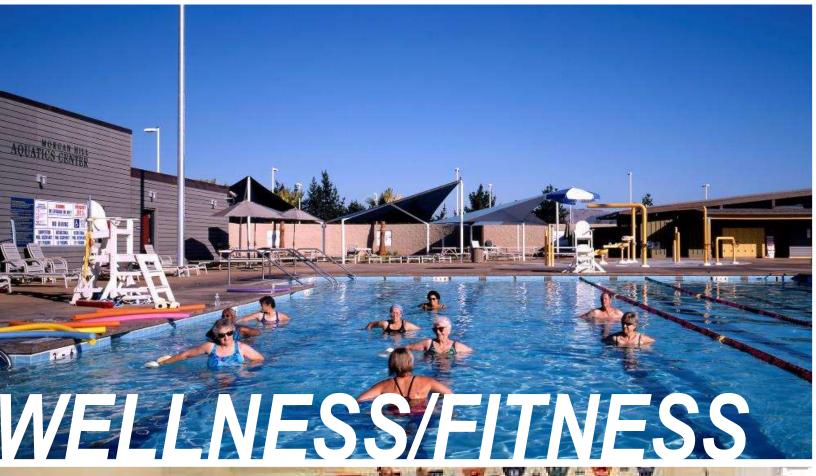

### **PROJECT CONCEPT**

- Construct a new 28,500 sf facility
- Two pools
  - Cool-water lap pool
  - Warm-water teaching/recreation pool
- Multi-Purpose Room
- Swimmer's Lounge
- Maintain operation of existing pool throughout construction of the new pool facility
- Explore Planet Friendly Design Options