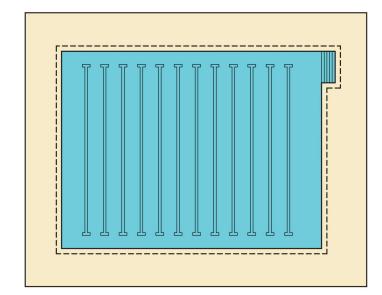

### Welcome!

Capital Projects, City of South San Francis

Orange Memorial Park Pool Workshop Series – Workshop #2

Aquatic Center els/

Lap A 8 lanes X 25 Yards

Lap B 12 lanes (30M) X 25 Yards – Water Polo

Warm Water 2 lanes X 25 Yards + ZB

Warm Water 6 lanes X 25 Yards + ZB

Warm Water 4 lanes X 25 Yards + ZB