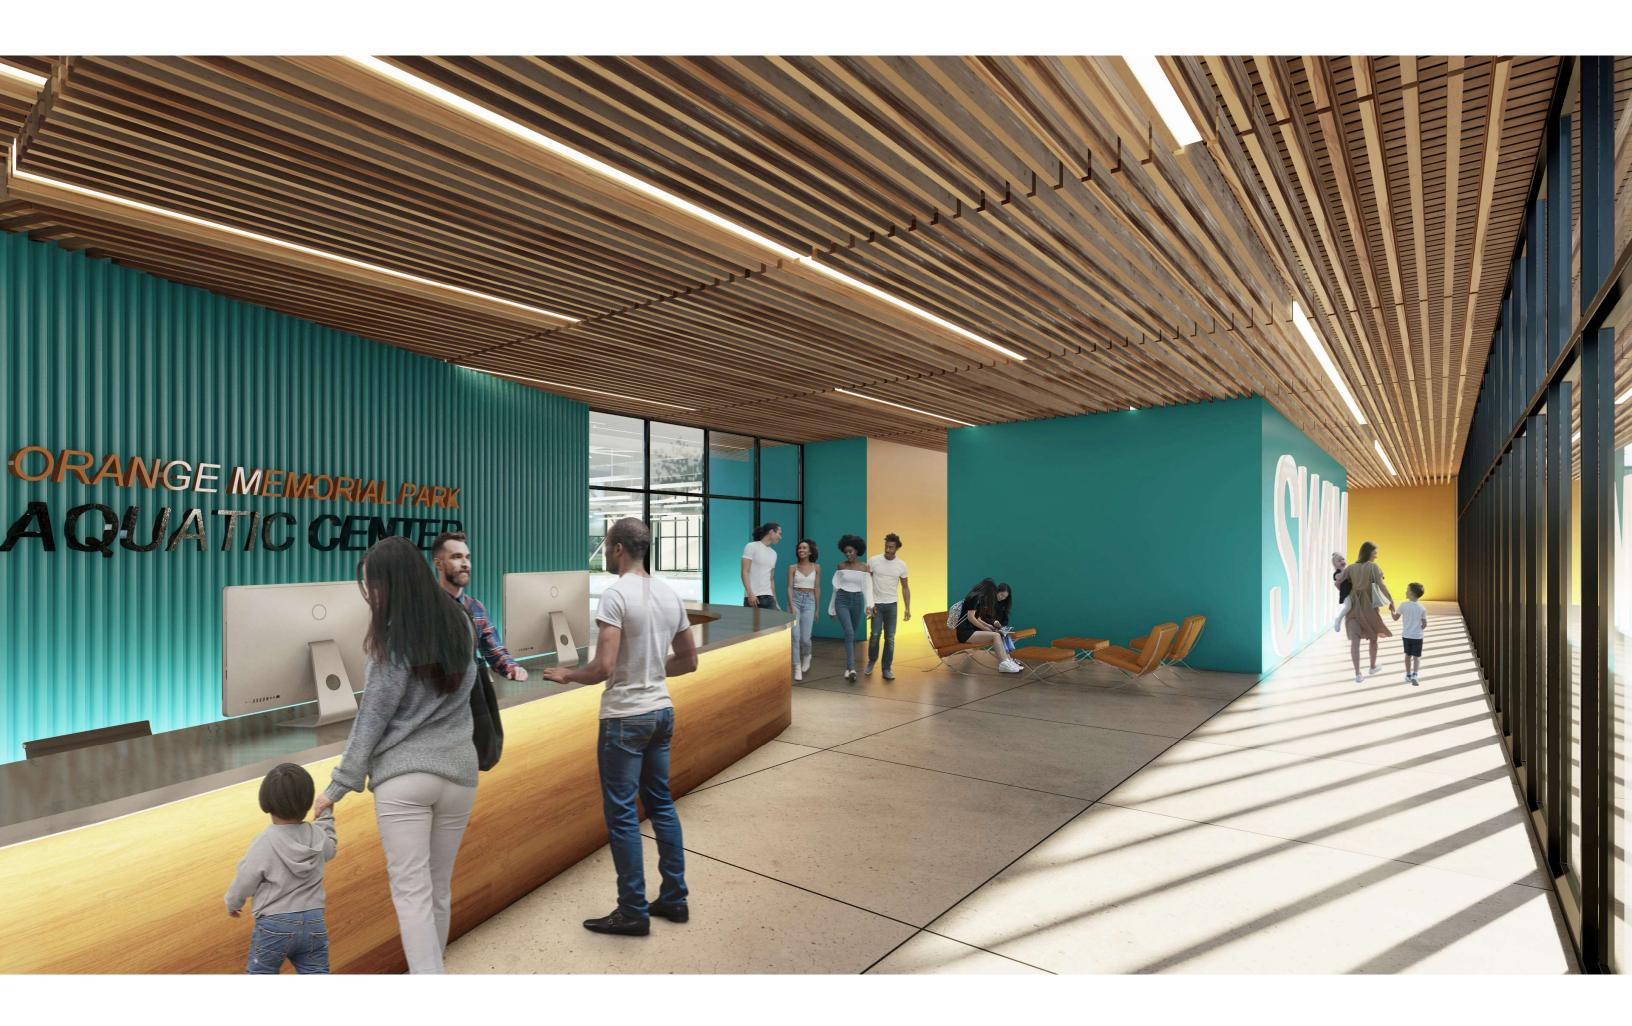

### **PROJECT CONCEPT**

- Construct a new 28,500 sf facility
- Two pools
  - Cool-water lap pool
  - Warm-water teaching/recreation pool
- Multi-Purpose Room
- Swimmer's Lounge
- Maintain operation of existing pool throughout construction of the new pool facility
- Explore Planet Friendly Design Options