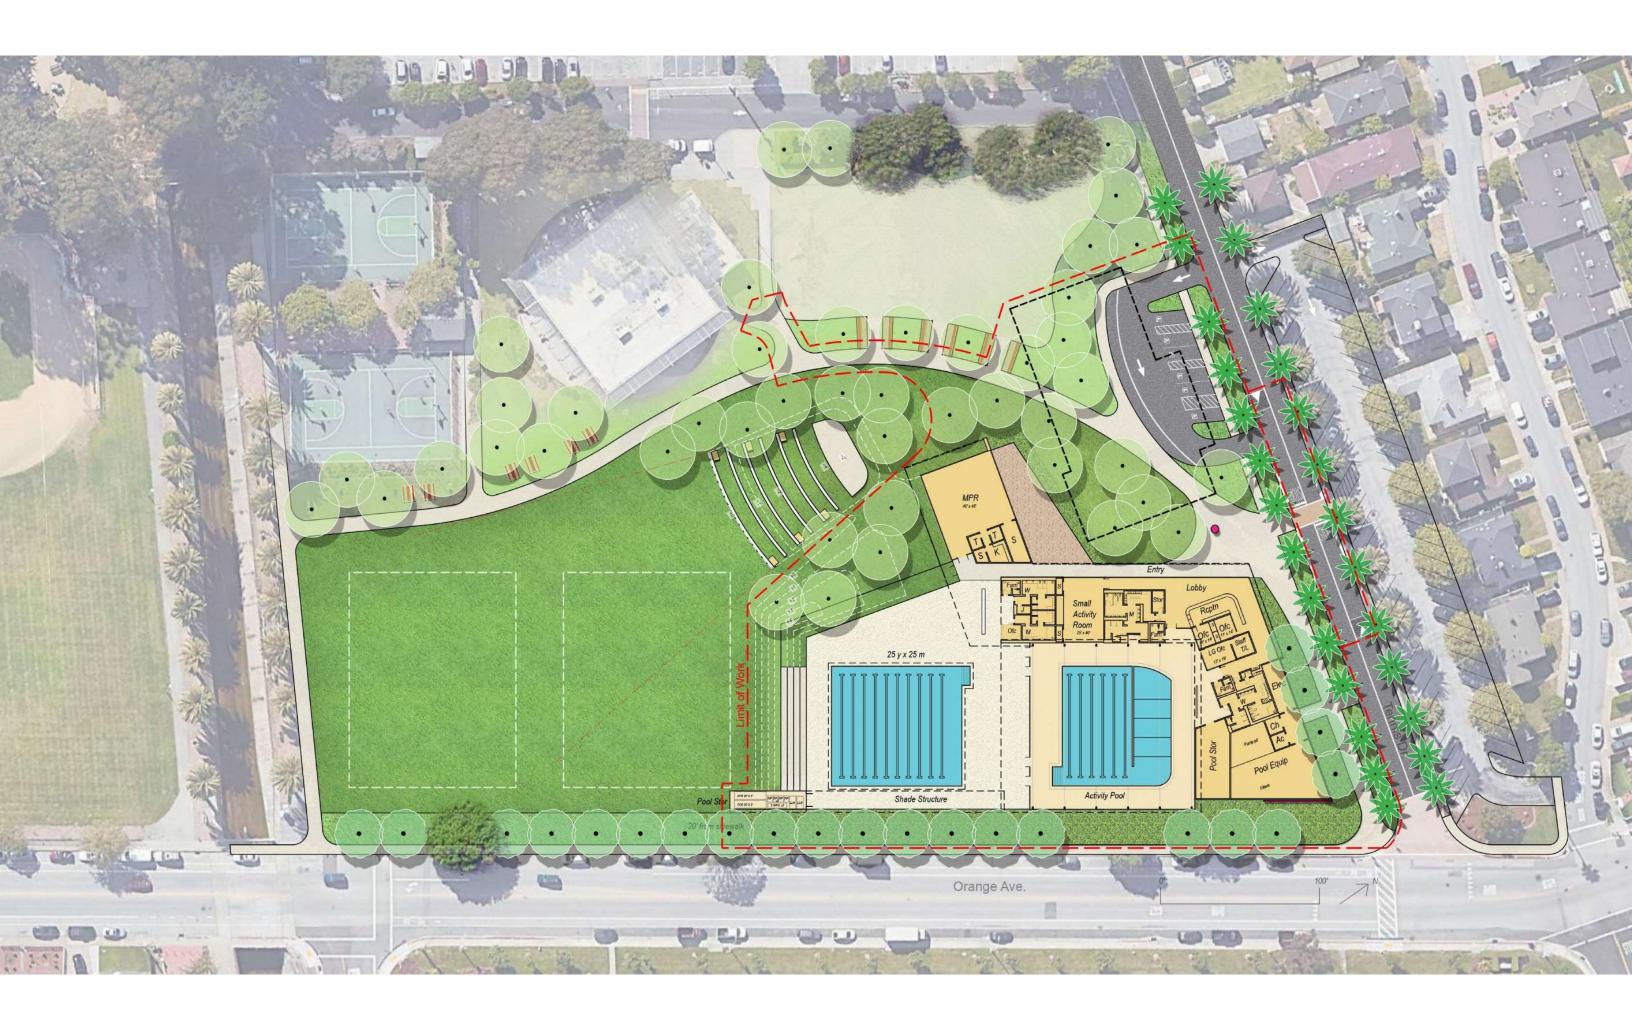

### **PROJECT CONCEPT**

- Construct a new 28,500 sf facility
- Two pools
  - Cool-water lap pool
  - Warm-water teaching/recreation pool
- Multi-Purpose Room
- Swimmer's Lounge
- Maintain operation of existing pool throughout construction of the new pool facility
- Explore Planet Friendly Design Options

## Existing Conditions

- Components of the existing Orange Pool:
  - 6 lanes, shallow to deep,
  - 83 degree average water temperature, sauna
- What works well?
- Challenges: water temperature (too cold and too hot), not enough lanes for competition, ventilation, ADA, glare, deck space