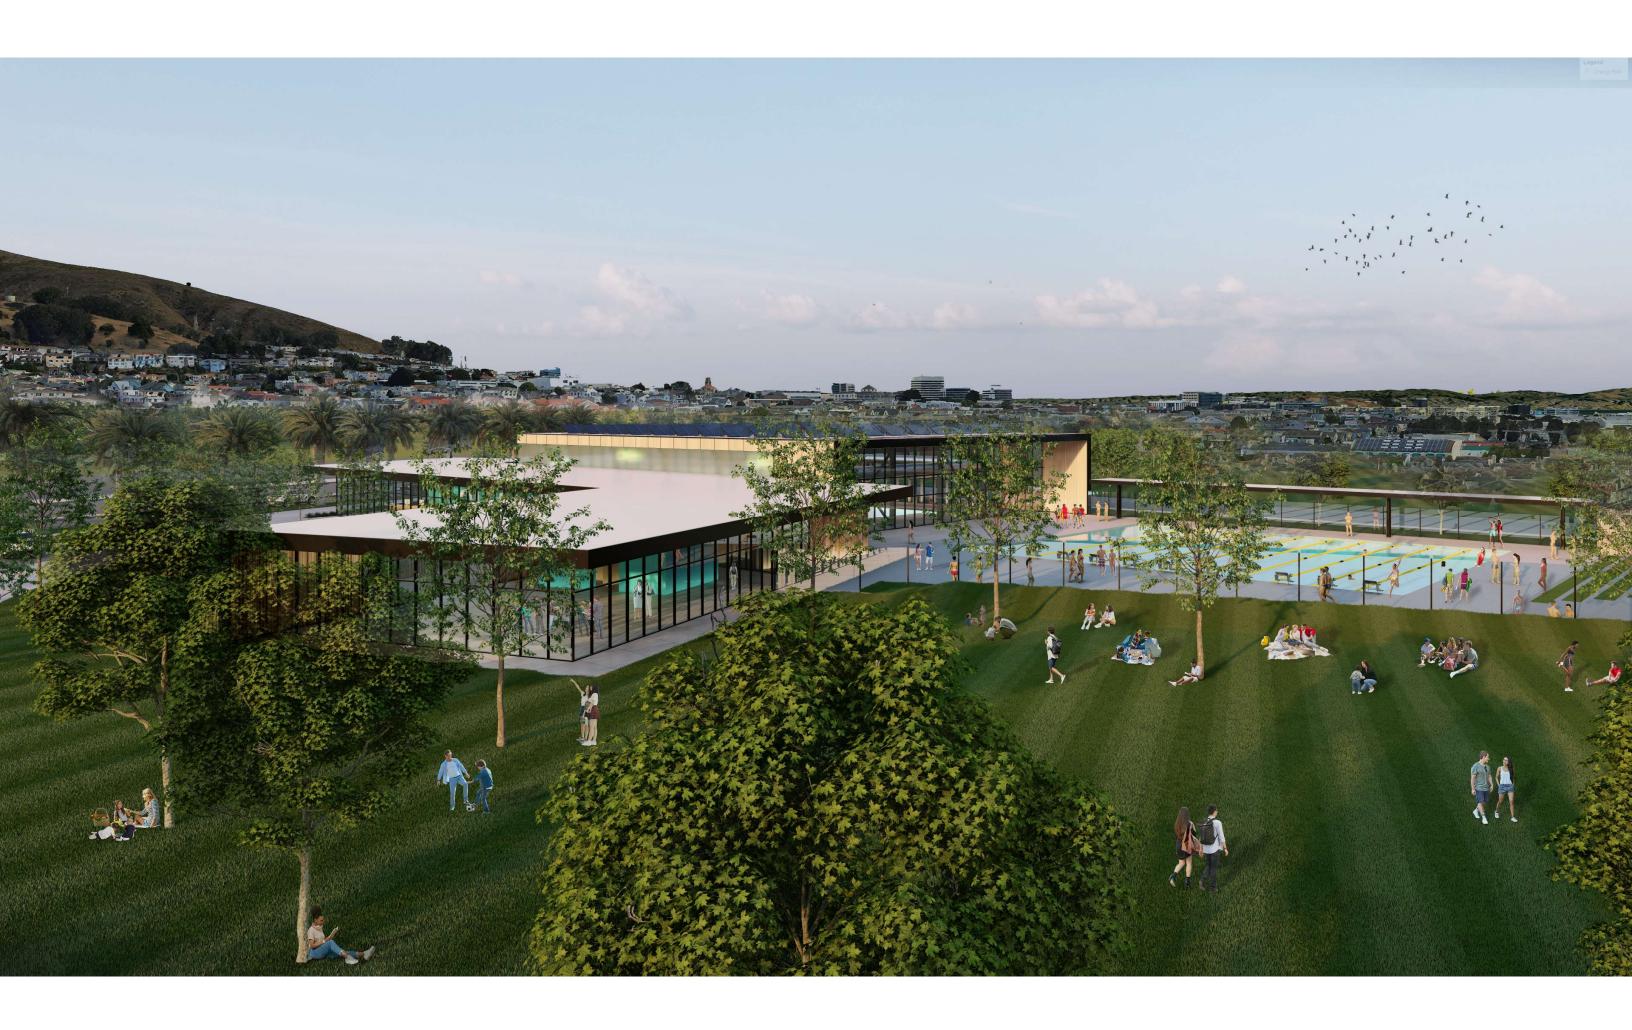

### **PROJECT CONCEPT**

- Construct a new 28,500 sf facility
- Two pools
  - Cool-water lap pool
  - Warm-water teaching/recreation pool
- Multi-Purpose Room
- Swimmer's Lounge
- Maintain operation of existing pool throughout construction of the new pool facility
- Explore Planet Friendly Design Options