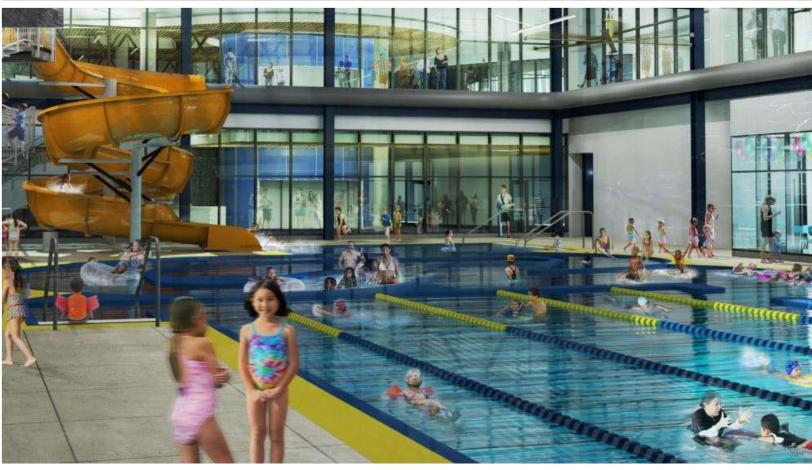

### **PROJECT CONCEPT**

- Construct a new 28,500 sf facility
- Two pools
  - Cool-water lap pool
  - Warm-water teaching/recreation pool
- Multi-Purpose Room
- Swimmer's Lounge
- Maintain operation of existing pool throughout construction of the new pool facility
- Explore Planet Friendly Design Options