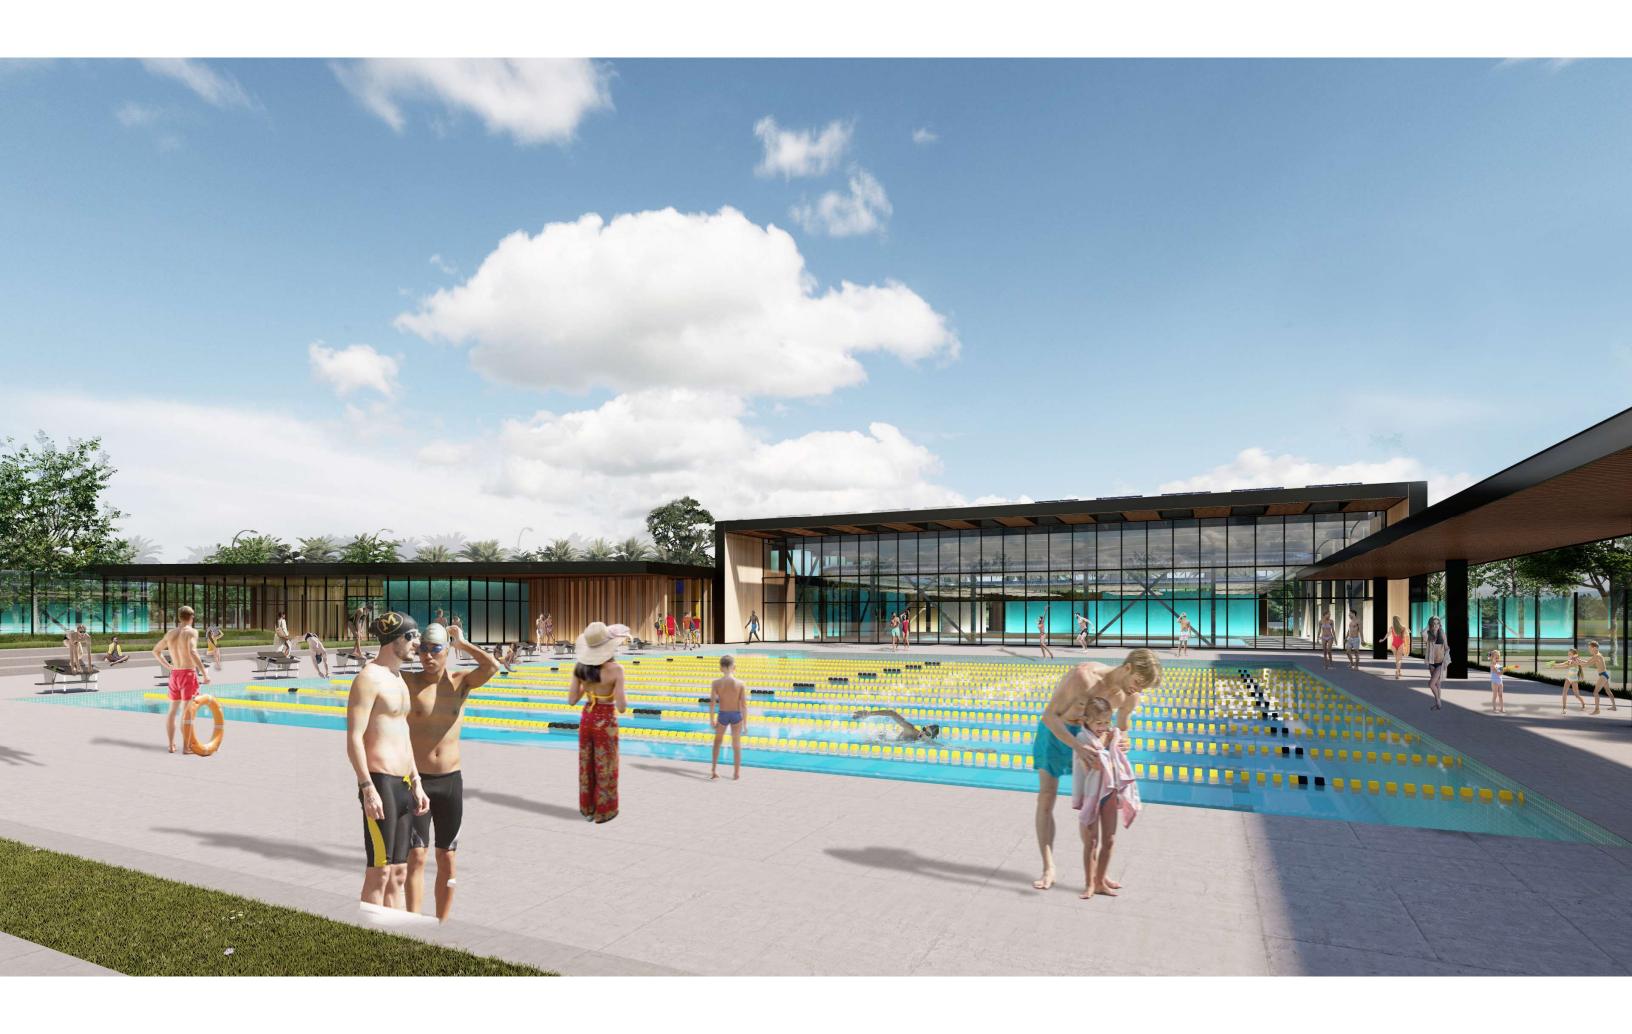

### **PROJECT CONCEPT**

- Construct a new 28,500 sf facility
- Two pools
  - Cool-water lap pool
  - Warm-water teaching/recreation pool
- Multi-Purpose Room
- Swimmer's Lounge
- Maintain operation of existing pool throughout construction of the new pool facility
- Explore Planet Friendly Design Options

### Welcome!

Capital Projects, City of South San Francis

Orange Memorial Park Pool Workshop Series – Workshop #2

Aquatic Center els/

Lap A 8 lanes X 25 Yards

Lap B 12 lanes (30M) X 25 Yards – Water Polo

Warm Water 2 lanes X 25 Yards + ZB