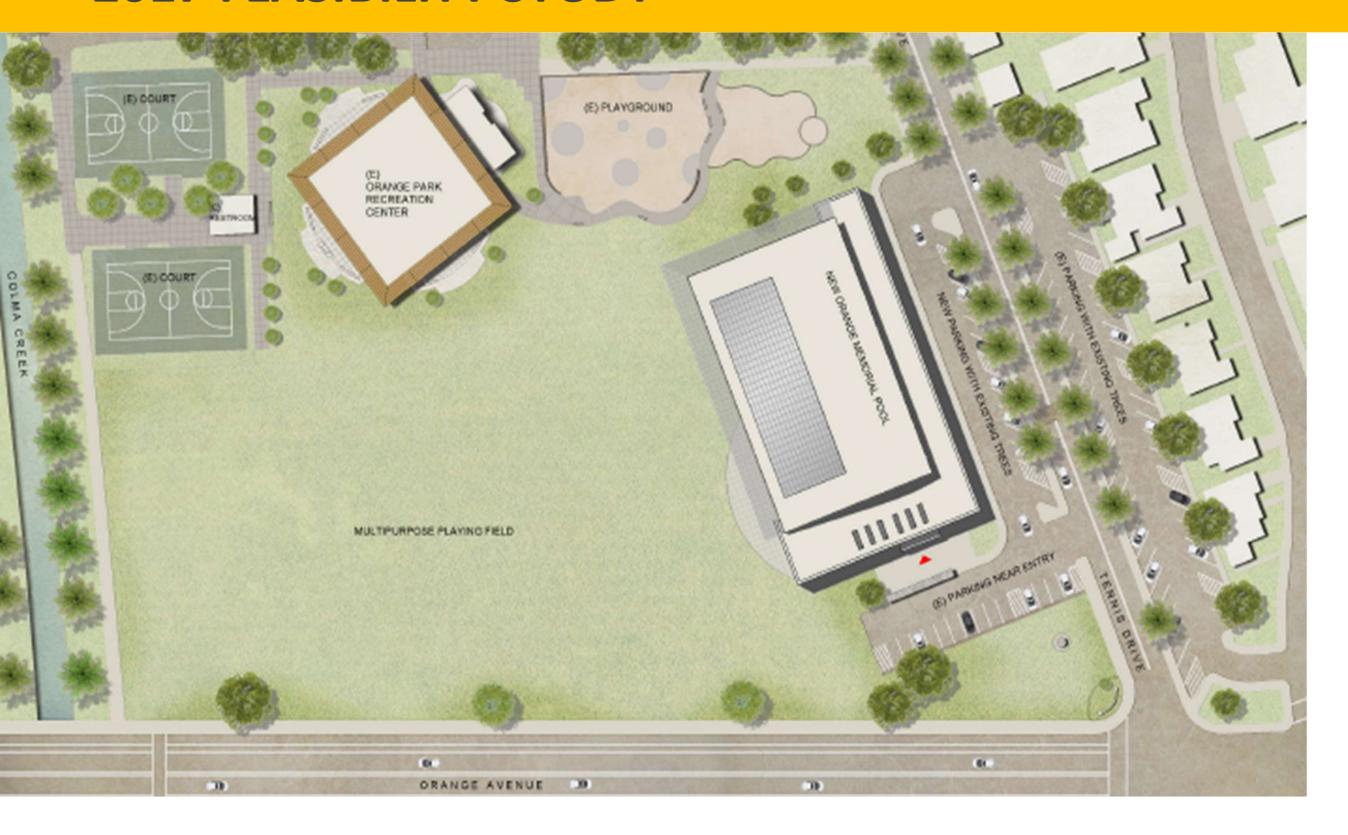

Workshop #3 – Presentation of Preferred Concept

## Orange Memorial Park Aquatic Center

A New Community Resource for

The City of South San Francisco June 25, 2022



### Orange Memorial Park Aquatic Center

Our Process to Date June 25, 2022



### **2017 FEASIBILITY STUDY**



### **2021 SITE OPTION STUDY**





### **PROJECT CONCEPT**

- Construct a new 28,500 sf facility
- Two pools
  - Cool-water lap pool
  - Warm-water teaching/recreation pool
- Multi-Purpose Room
- Swimmer's Lounge
- Maintain operation of existing pool throughout construction of the new pool facility
- Explore Planet Friendly Design Options

### **BUDGET & SCHEDULE**

### **Overall Project Budget**

Soft Costs (design, permits, fees) \$9,000,000

Hard Costs (construction) \$40,000,000

Total Budget \$49,000,000

### **Overall Project Schedule**

Programming and Planning Summer 2021 – Spring 2022

Design Late 2022

Bid Early 2023

Opening Late 2024

### **COMMUNITY ENGAGEMENT**

- Website: www.ssf.net/newpool
- Email List: PoolProject@ssf.net
- Mayor Message, Citywide Newsletters, P&R Ebla