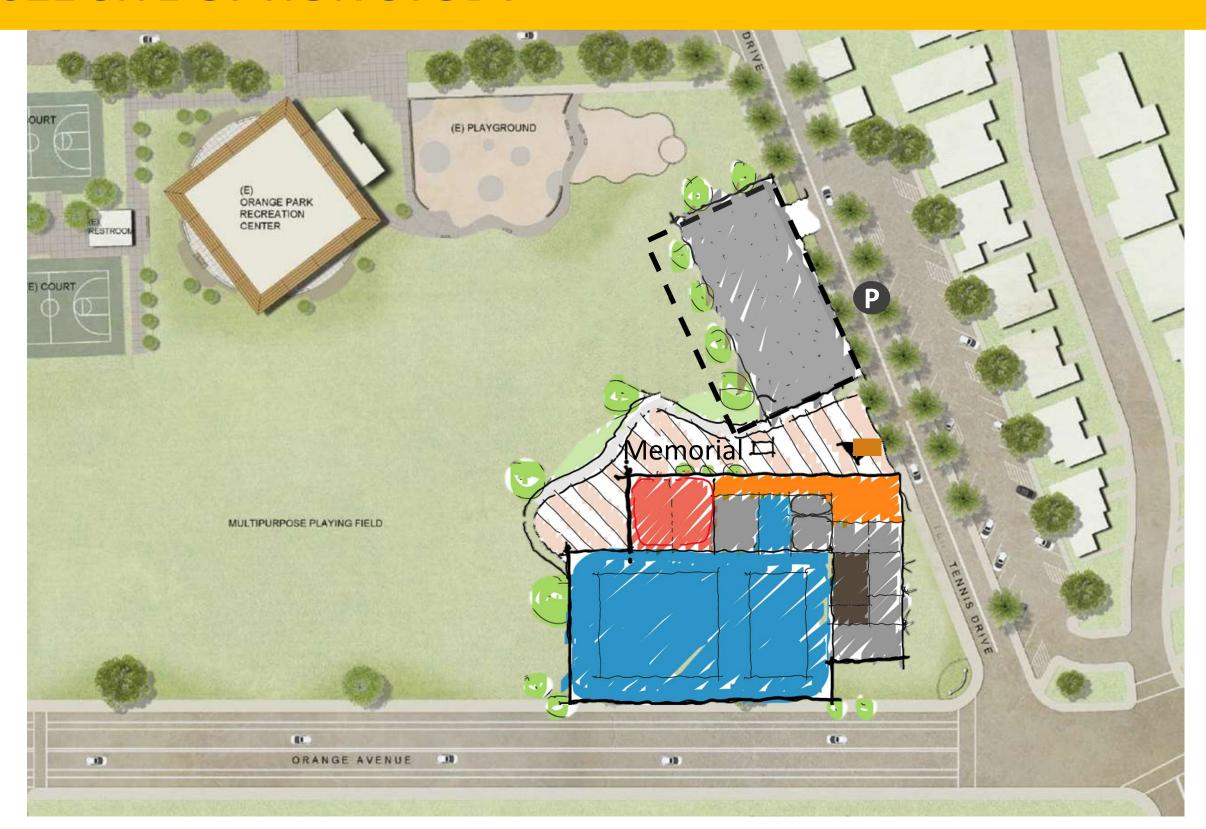

Workshop #3 – Presentation of Preferred Concept

## Orange Memorial Park Aquatic Center

A New Community Resource for

The City of South San Francisco June 25, 2022



### Orange Memorial Park Aquatic Center

Our Process to Date June 25, 2022



### **2017 FEASIBILITY STUDY**



### **2021 SITE OPTION STUDY**





### **PROJECT CONCEPT**

- Construct a new 28,500 sf facility
- Two pools
  - Cool-water lap pool
  - Warm-water teaching/recreation pool
- Multi-Purpose Room
- Swimmer's Lounge
- Maintain operation of existing pool throughout construction of the new pool facility
- Explore Planet Friendly Design Options

### **BUDGET & SCHEDULE**

### **Overall Project Budget**

Soft Costs (design, permits, fees) \$9,000,000

Hard Costs (construction) \$40,000,000

Total Budget \$49,000,000

### **Overall Project Schedule**

Programming and Planning Summer 2021 – Spring 2022

Design Late 2022

Bid Early 2023

Opening Late 2024

### **COMMUNITY ENGAGEMENT**

- Website: www.ssf.net/newpool
- Email List: PoolProject@ssf.net
- Mayor Message, Citywide Newsletters, P&R Eblasts
- Multiple Surveys Multilingua